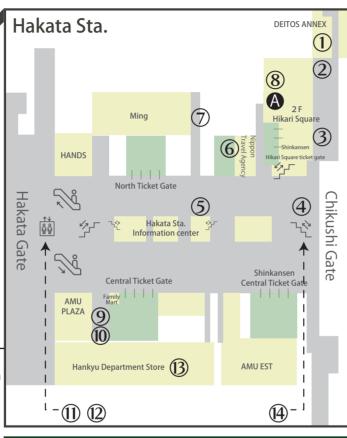

## **★Locker size**(XL/L/M/S) - Number installed

**1F DEITOS ANNEX OPEN 24 hours** L-10 | S-2

 $^{\prime}\mathbf{Q})$ 1F Hakata Gate Hankvu Passage OPEN 5:00 AM - 12:30 AM L-17 | M-41 | S-33

1F Outside the Chikushi Gate **OPEN 24 hours** L-6 | M-12 | S-22

(10)1F Hakata Gate Hankyu Passage OPEN 5:00 AM - 12:30 AM L-6 | M-12 | S-53

1F Outside the Chikushi Gate **OPEN 24 hours** XL-4 | L-9 | M-17 | S-34

Near the ticket gates on the 3rd floor **3F AMU PLAZA** OPEN 9:30 AM - 9:30 PM L-31 | M-3 | S-6

1F Chikushi Gate Concourse OPEN 5:00 AM - 12:30 AM XL-3 | L-19 | M-19 | S-12

9 F · 10F City Dining Kooten OPEN 10:00 AM - 11:00 PM L-66 | M-20 | S-36

1F Next to Information Center OPEN 5:00 AM - 12:30 AM L-4 | M-6 | S-52

(13) B1 Hakata Hankyu (Refrigerated only ) OPEN 10:00 AM - 8:00 PM

S-8 Will be discarded if not picked up by the end of the day

 $(oldsymbol{6})$ 1F Beside Nippon Travel Agency OPEN 5:00 AM - 12:30 AM XL-16 | L-58 | M-63 | S-84

**MB1F DEITOS** OPEN 7:00 AM - 12:00 AM L-12 | M-16 | S-26

1F Next to Ming Yamato OPEN 6:00 AM - 12:00 AM L-3 | M-3 | S-29

B1 ~ 3F Hakata Bus Terminal OPEN 5:30 AM - 11:30 PM Total of 4 places

2F Hikari Square OPEN 5:40 AM - 12:00 AM XL-20 | L-28 | M-20 | S-42

10F KITTE Hakata (Marui) OPEN 11:00 AM - 9:00 PM \*\*Holidays 10:30 AM - 8:30 PM L-40 | M-18 | S-24