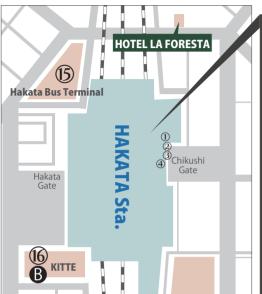

## A | Crosta Hakata

OPFN 9:00 AM - 8:00 PM

Next to the green "Ticket Machine" area right after the Hikari Square ticket gate

#### **B** | TABINAKA

OPEN 10:00 AM - 9:00 PM KITTE Hakata Marui 2F

L |¥1.300/day

(13) B1 Hakata Hankyu (Refrigerated only ) OPEN 10:00 AM - 8:00 PM

S-8 Will be discarded if not picked up by the end of the day

 $(oldsymbol{6})$ 1F Beside Nippon Travel Agency OPEN 5:00 AM - 12:30 AM XL-16 | L-58 | M-63 | S-84

10F KITTE Hakata (Marui) OPEN 11:00 AM - 9:00 PM \*\*Holidays 10:30 AM - 8:30 PM L-40 | M-18 | S-24